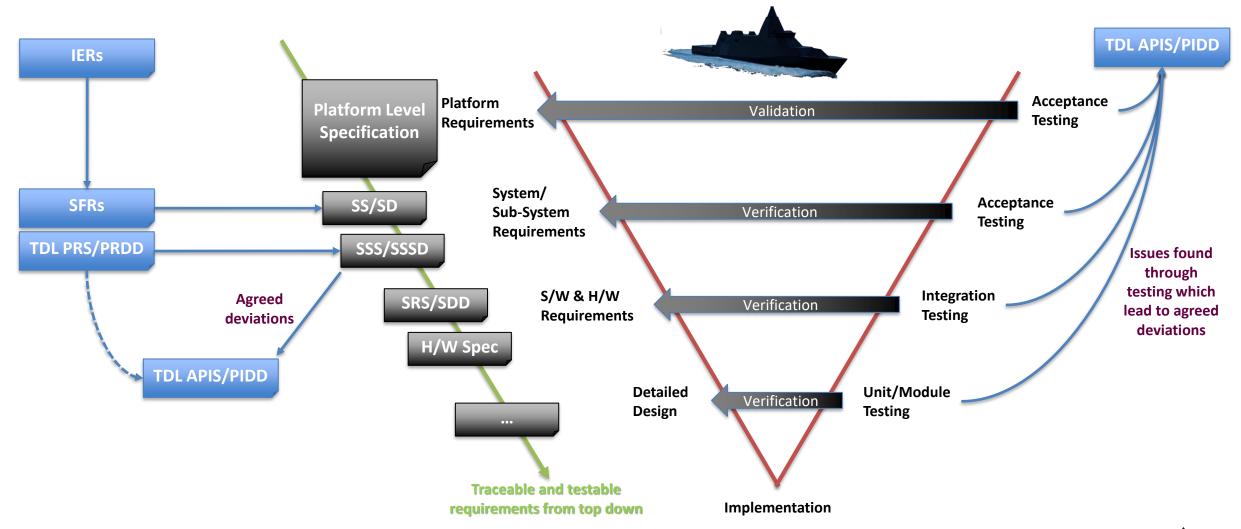

|



## **TDL Verification & Validation**







# Testing for knowledge

- Organisation Tasks
- Area of operation
- Method
- Challenges
- Focus system levels
- Support system levels
- Process Operational functionality
- Functional Deliveries IAMD
- Interoperability





# **FMV Vidsel** Test Range **FMV Naval Test Ranges** FMV Älvdalen Firing Range FMV Land Test Centres **FMV Flight Test Centre**

## T&E C4I – main task

"Our main task is to Test and
Evaluate

the Swedish Armed Forces C41capability

and how C41—systems
supports other capabilities".





# Area of operation





## Area of operation

Air operations

Sensors

Cyber security

Information Security
Evaluator
Information Security
Test Manager

Business development **GBAD** 

Patriot Legacy systems

**FMN** 

Federated Mission Networking

CWIX

International event NATO a