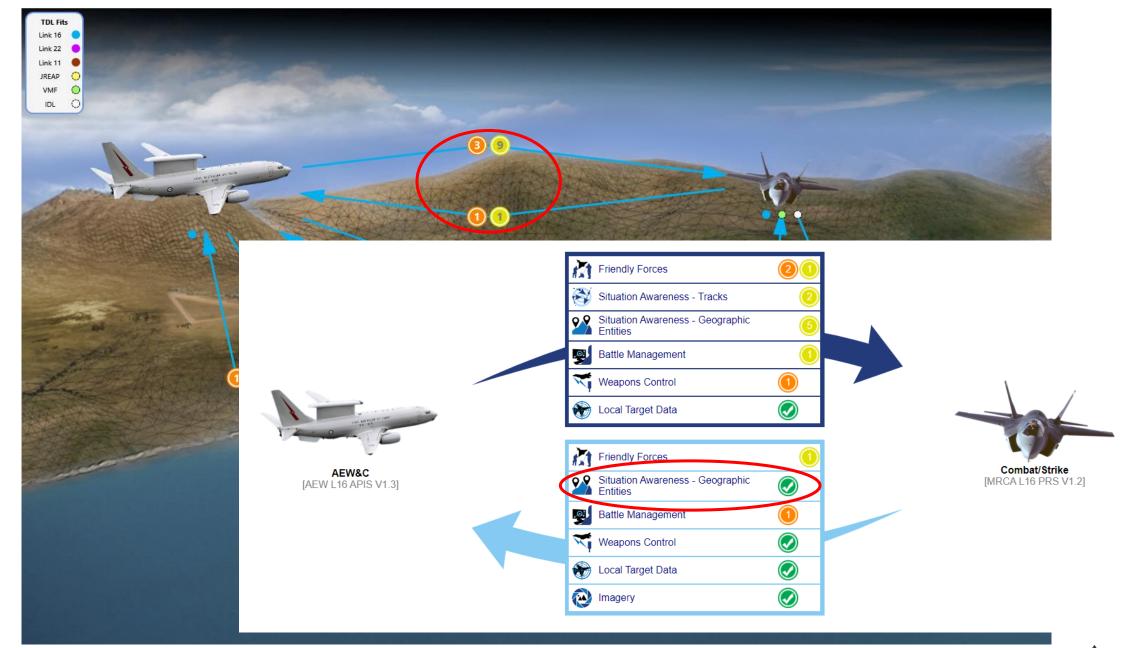

| 10-0-20-0-3-3            | 231177    | - Lack Street                           | Long of reliable                        | 303       |







Situation Awareness - Geographic Entities
Geographic entities that are exchanged to provide additional SA or to report entities for which direct sensor support is not available.

Reference Point - Hazard

A geographic reference point that reports an entity that is a potential Hazard to friendly forces

| Information Type                                                                  |                                                | Issue                   | Operational Summary