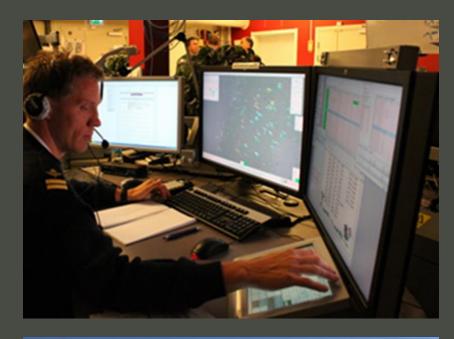

## TDL Coordination & Advisory Group and FMV T&E

"The process to become and <u>remain</u> interoperable"