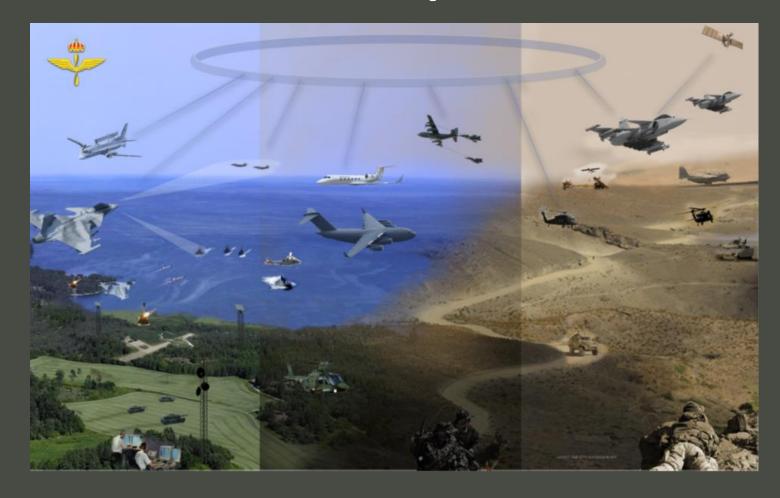

|



## **TDL Verification & Validation**







# Testing for knowledge

- Organisation Tasks
- Area of operation
- Method
- Challenges
- Focus system levels
- Support system levels
- Process Operational functionality
- Functional Deliveries IAMD
- Interoperability





# **FMV Vidsel** Test Range **FMV Naval Test Ranges** FMV Älvdalen Firing Range FMV Land Test Centres **FMV Flight Test Centre**

## T&E C4I – main task

"Our main task is to Test and
Evaluate

the Swedish Armed Forces C41capability

and how C41—systems
supports other capabilities".





# Area of operation





## Area of operation

Air operations

Sensors

Cyber security

Information Security
Evaluator
Information Security
Test Manager

Business development **GBAD** 

Patriot Legacy systems

**FMN** 

Federated Mission Networking

CWIX

International event NATO allied command

CIAV

Coalition interoperability verification and validation working group

Support unit

Battle
Management
systems
Ground

EW Ground



# The reality – cooperation!



## Method

## Choice of method is adapted to:

- Complexity
- Phase
- Available time
- Economy

#### T&E activities:

- Examination (of documents)
- Inspection
- Analysis
- Simulation
- Comparison
- Test
- Demonstration



## Challenges

- Validation of C4I capabilities for land/air/navy domains with reliable data
- Access to Armed Forces Operators
- Cy