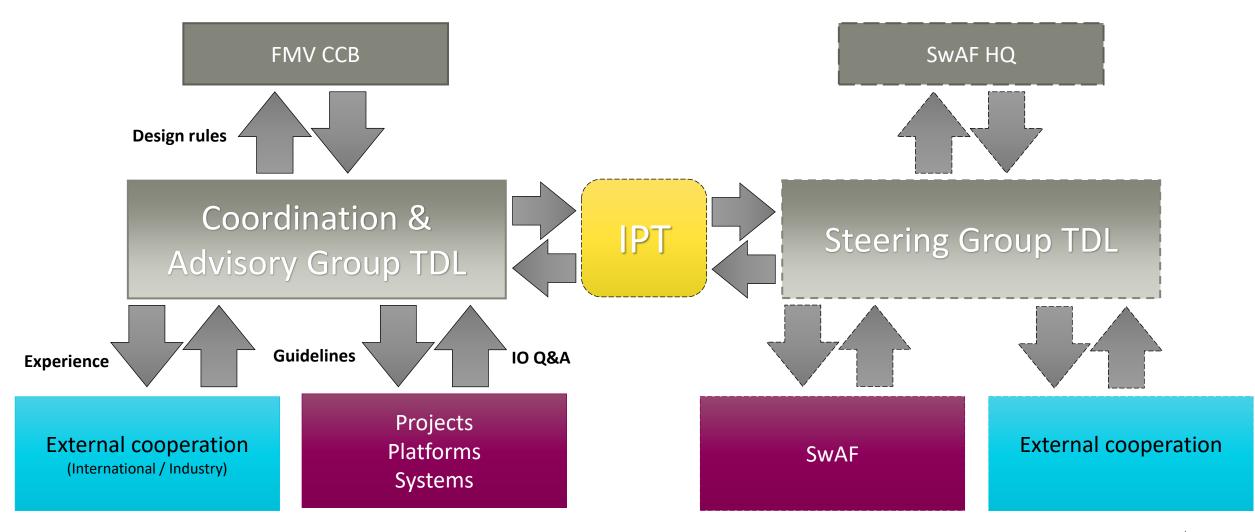

## TDL Coordination & Advisory Group and FMV T&E

"The process to become and <u>remain</u> interoperable"